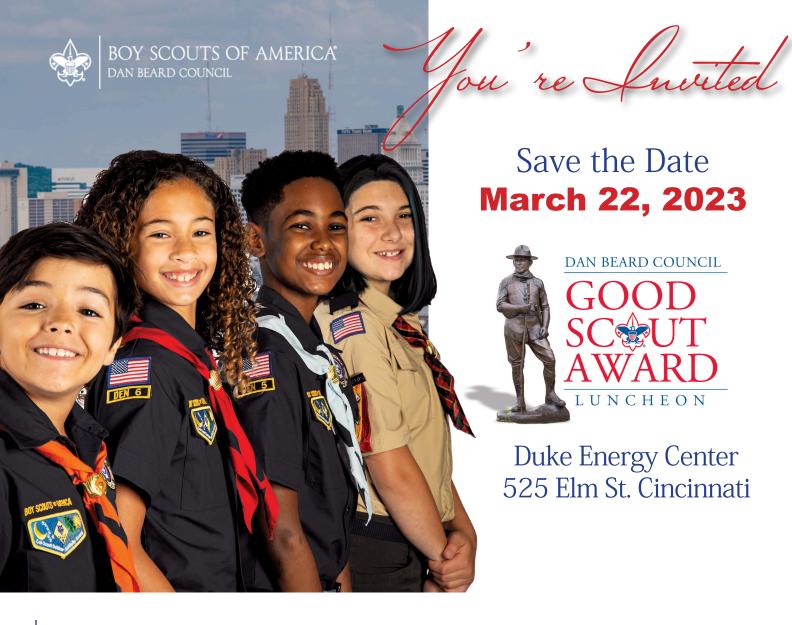

## **Good Scout Award Luncheon**

The Good Scout Award Luncheon is the biggest annual fundraising event for the Dan Beard Council, Boy Scouts of America, and is attended by over 1,200 leaders from major companies in our community who gather to support local Scouting programs in Southwest Ohio & Northern Kentucky. Each year, the Good Scout Award is presented to a business or individual who has made a lasting impact in our community over the years. In 2023, the Good Scout Award Luncheon will be held on *Wednesday, March 22 at 10:30am* at the Duke Energy Center located at 525 Elm Street, Cincinnati, OH 45202.