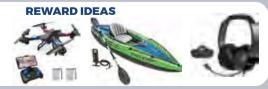

### 1.750 POINT CLUB

Any Scout who gets 1,750 points will be eligible to attend our Top Seller Game Experience event.\* Event will be replaced with an Amazon gift card if event cannot be held.