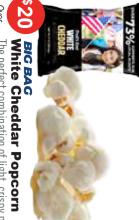

# AVAILABLE WITH SCOUT DELIVERY:

and rich white cheddar cheese deliciousness in every bite. Contains Milk. Popcorn
of light, crispy

NEW! BIG BAG
Unbelievable Butter" Popcorn
The perfect combination of popcorn, oil, salt and
butter to make you feel like you're at the movies.