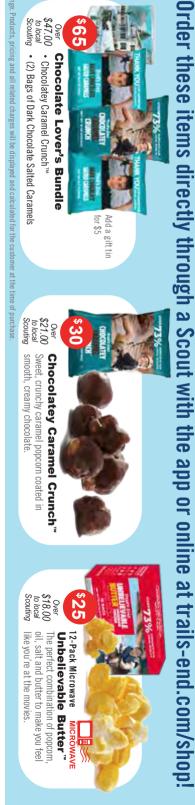

## **ONLY AVAILABLE WITH**

ate Salted Car

# AVAILABLE WITH SCOUT DELIVERY:

and rich white cheddar cheese deliciousness in every bite. Contains Milk. Popcorn
of light, crispy

NEW! BIG BAG
Unbelievable Butter" Popcorn
The perfect combination of popcorn, oil, salt and
butter to make you feel like you're at the movies.

**\$25** 

A unique combination of sweet caratiles with a perfectly balanced finish of sea salt. Salted Caramel Popcorn
A unique combination of sweet caramel c

Bold and cheesy flavored popcorn the perfect spicy zing in every bite.

**5**0

ညီ

like to make popcorn from scratch Popping Corn Jar

flavor. Conta

**FUNDING** 

**ADVENTURES** 

BOY SCOUTS OF AMERICA DAN BEARD COUNCIL

Trail's End