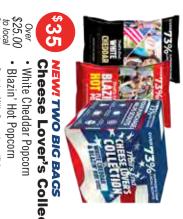

# AVAILABLE WITH SCOUT DELIVERY:

and rich white cheddar cheese deliciousness in every bite. Contains Milk. Popcorn
of light, crispy

NEW! BIG BAG
Unbelievable Butter" Popcorn
The perfect combination of popcorn, oil, salt and
butter to make you feel like you're at the movies.